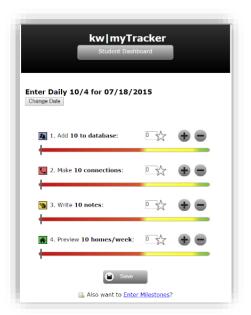

Read the instructions on how to use myTracker by clicking on "help" on myTracker (see arrow).

Click on "Enter Daily 10/4" in the lower left corner and enter your activities for the day.