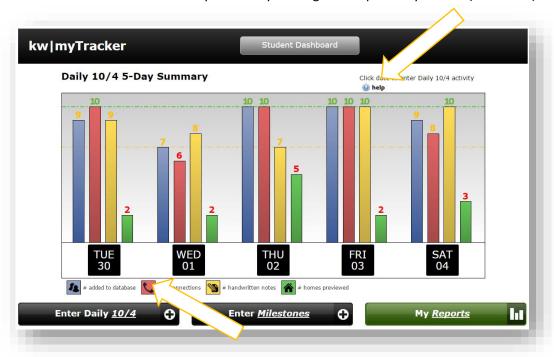

## Instructions for myTracker

Using your smartphone, tablet, or laptop, go to <u>Daily104.com</u> (or <u>www.Daily104.com</u>). You will be asked to sign in with your kw.com login if you're not already signed in.

Read the instructions on how to use myTracker by clicking on "help" on myTracker (see arrow).

Click on "Enter Daily 10/4" in the lower left corner and enter your activities for the day.