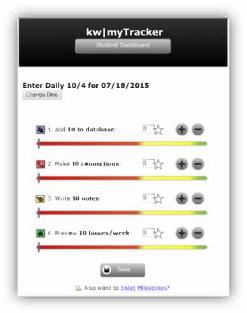

Click on "Enter Daily 10/4" in the lower left corner and enter your activities for the day.