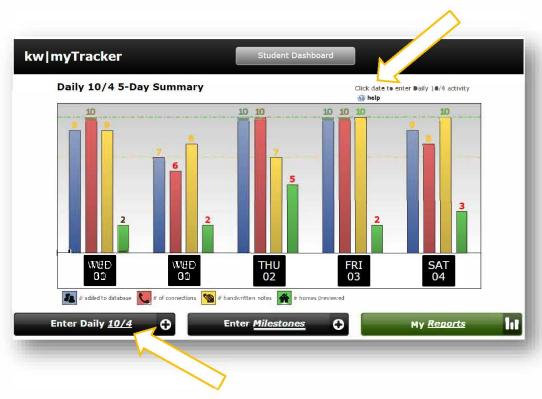

## Instructions for myTracker

Using your smartphone, tablet, or laptop, go to Daily104.com (or www.Daily104.com). You will be asked to sign in with your kw.com login if you're not already signed in.

Read the instructions on how to use myTracker by clicking on "help" on myTracker (see arrow).

Click on "Enter Daily 10/4" in the lower left corner and enter your activities for the day.